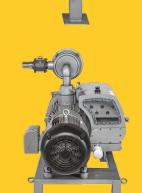

## TMS RV-630 Vacuum Pump

Rotary Vane Vacuum Pump OEM: TMS-RV 630 | CFM 490 | HP 25

One-piece lip seal cartridge vs. two

Billet aluminum vs. cast aluminum for the dam wall (reduces metal fatigue)

Metal oil lines and fittings vs. plastic