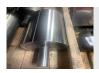

## TMS RV-630 Vacuum Pump

Rotary Vane Vacuum Pump OEM: TMS-RV 630 | CFM 490 | HP 25

One-piece lip seal cartridge vs. two

Billet aluminum vs. cast aluminum for the dam wall (reduces metal fatigue)

Metal oil lines and fittings vs. plastic

Billet aluminum exhaust filter hangers vs. cast aluminum (reduces metal fatigue)

Steel exhaust valves vs. plastic (less deterioration)

Billet aluminum motor adapter vs. cast aluminum (eliminates oxidation)

Innovative, state-of-the-art quick change coupling (no need to remove the motor to change the coupler element)

Rotors made from solid USA steel vs. cast steel (longer life/more uniform for better balance)