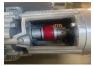

## TMS RV-630 Vacuum Pump

Rotary Vane Vacuum Pump OEM: TMS-RV 630 | CFM 490 | HP 25

One-piece lip seal cartridge vs. two

Billet aluminum vs. cast aluminum for the dam wall (reduces metal fatigue)

Metal oil lines and fittings vs. plastic

Billet aluminum exhaust filter hangers vs. cast aluminum (reduces metal fatigue)

Steel exhaust valves vs. plastic (less deterioration)

Billet aluminum motor adapter vs. cast aluminum (eliminates oxidation)

Innovative, state-of-the-art quick change coupling (no need to remove the motor to change the coupler element)

Rotors made from solid USA steel vs. cast steel (longer life/more uniform for better balance)