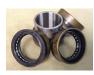

## TMS RV-630 Vacuum Pump

Rotary Vane Vacuum Pump OEM: TMS-RV 630 | CFM 490 | HP 25

One-piece lip seal cartridge vs. two

Billet aluminum vs. cast aluminum for the dam wall (reduces metal fatigue)

Metal oil lines and fittings vs. plastic

Innovative, state-of-the-art quick change coupling (no need to remove the motor to change the coupler element)

Rotors made from solid USA steel vs. cast steel (longer life/more uniform for better balance)