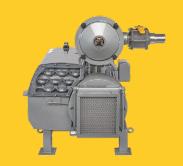

## TMS RV-630 Vacuum Pump

Rotary Vane Vacuum Pump OEM: TMS-RV 630 | CFM 490 | HP 25

One-piece lip seal cartridge vs. two

Billet aluminum vs. cast aluminum for the dam wall (reduces metal fatigue)

Metal oil lines and fittings vs. plastic