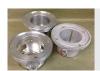

## TMS RV-630 Vacuum Pump

Rotary Vane Vacuum Pump OEM: TMS-RV 630 | CFM 490 | HP 25

One-piece lip seal cartridge vs. two

Billet aluminum vs. cast aluminum for the dam wall (reduces metal fatigue)

Metal oil lines and fittings vs. plastic

Billet aluminum exhaust filter hangers vs. cast aluminum (reduces metal fatigue)

Steel exhaust valves vs. plastic (less deterioration)

Billet aluminum motor adapter vs. cast aluminum (eliminates oxidation)

Innovative, state-of-the-art quick change coupling (no need to remove the motor to change the coupler element)

Rotors made from solid USA steel vs. cast steel (longer life/more uniform for better balance)