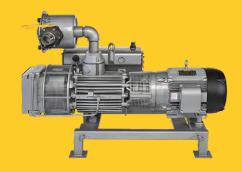

## TMS RV-630 Vacuum Pump

Rotary Vane Vacuum Pump OEM: TMS-RV 630 | CFM 490 | HP 25

One-piece lip seal cartridge vs. two

Billet aluminum vs. cast aluminum for the dam wall (reduces metal fatigue)

Metal oil lines and fittings vs. plastic