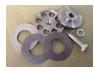

## TMS RV-630 Vacuum Pump

Rotary Vane Vacuum Pump OEM: TMS-RV 630 | CFM 490 | HP 25

One-piece lip seal cartridge vs. two

Billet aluminum vs. cast aluminum for the dam wall (reduces metal fatigue)

Metal oil lines and fittings vs. plastic

Billet aluminum exhaust filter hangers vs. cast aluminum (reduces metal fatigue)

Steel exhaust valves vs. plastic (less deterioration)

Billet aluminum motor adapter vs. cast aluminum (eliminates oxidation)

Innovative, state-of-the-art quick change coupling (no need to remove the motor to change the coupler element)

Rotors made from solid USA steel vs. cast steel (longer life/more uniform for better balance)