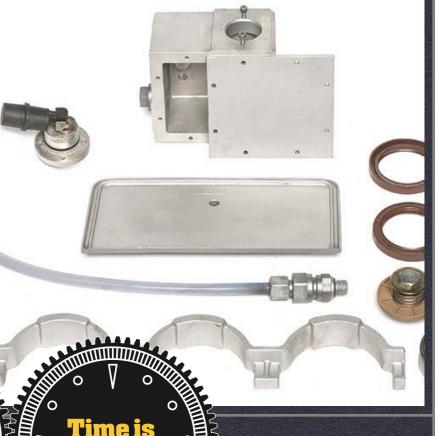

## FULL SPECTRUM VACUUM LINE

- ALL MADE-IN-USA
- SOLID STEEL USA PRODUCTS
- ALL SOURCED WITH SUPPLIERS W/IN 250 MILES
- 8 SIZES
- INDUSTRY LEADING INNOVATIONS
- COMPETITIVE LEAD TIMES
- SPEC'D & INSTALLED IN 3RD PARTY OEM PRODUCT LINES

## RECONDITIONED PUMPS & REPAIRS

- STANDARD BASE REPAIR PRICING PER MODEL
- QUOTE EACH REPAIR UPON TEAR DOWN AND INSPECTION
- ONLINE PHOTO GALLERY FROM TEAR DOWN
- 2-3 WEEK TURN AROUND
- REAL TIME PROCESS TRACKING & REPORTING
- EMERGENCY EXCHANGE PROGRAM CAN BE SAME DAY
- ALL PUMPS HOT TESTED AND WARRANTIED
- ON-SITE CNC FOR CYLINDERS