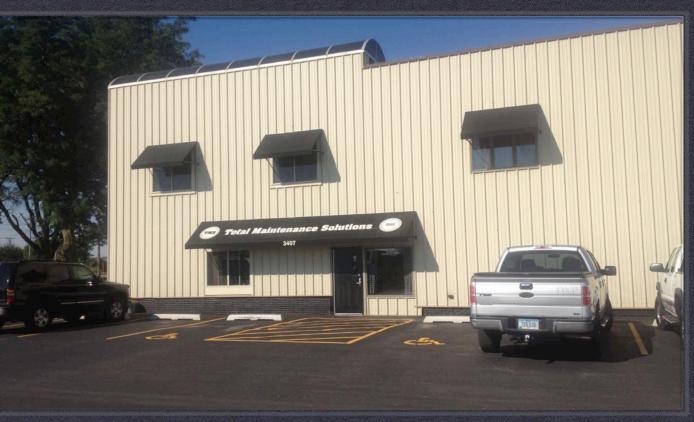

## LOCATION

- CENTRAL MIDWEST
- IL/IA QUAD CITIES
- ADJACENT TO INTERSTATES
   I-80, I-74, I-55
- 3407 78TH AVE WEST
   ROCK ISLAND, ILLINOIS

## **FACILITY**

- 26,000 SF
- SALES & SUPPORT
- PARTS & INVENTORY
- REPAIR & MANUFACTURING
- SANDBLASTING & PAINTING
- FABRICATION & MACHINING
- SHIPPING & RECEIVING