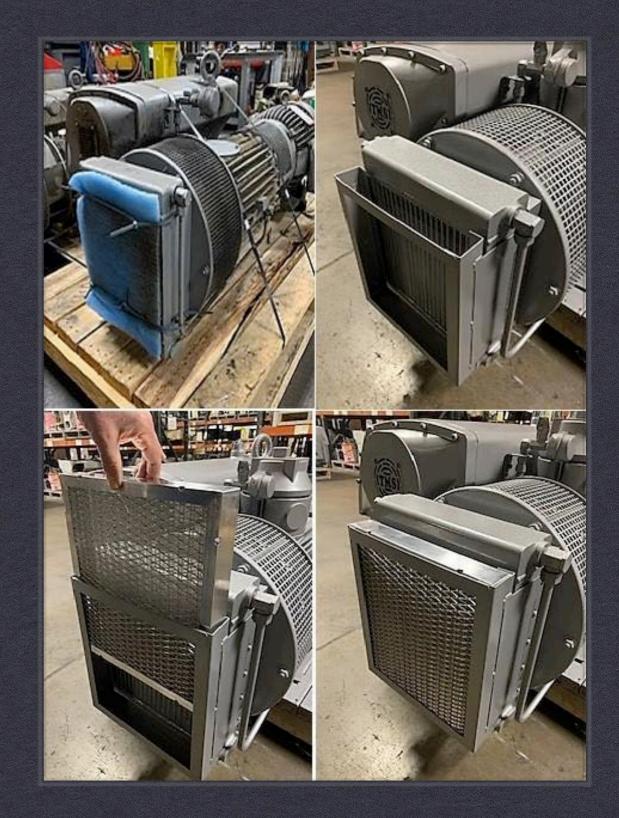

## FULL SPECTRUM VACUUM LINE

- ALL MADE-IN-USA
- SOLID STEEL USA PRODUCTS
- ALL SOURCED WITH SUPPLIERS W/IN 250 MILES
- 8 SIZES
- INDUSTRY LEADING INNOVATIONS
- COMPETITIVE LEAD TIMES
- SPEC'D & INSTALLED IN 3RD PARTY OEM PRODUCT LINES