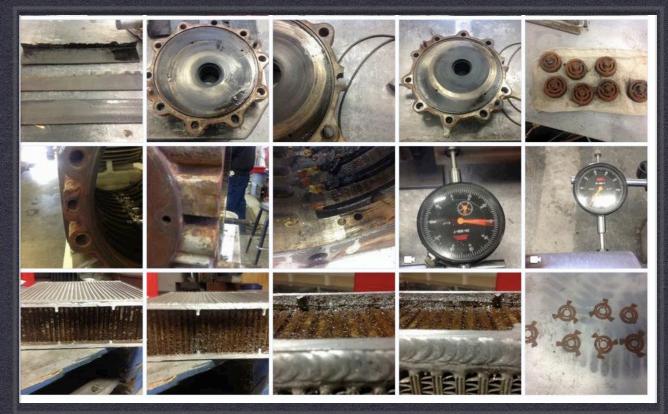

## RECONDITIONED PUMPS & REPAIRS

- STANDARD BASE REPAIR PRICING PER MODEL
- QUOTE EACH REPAIR UPON TEAR DOWN AND INSPECTION
- ONLINE PHOTO GALLERY FROM TEAR DOWN
- 2-3 WEEK TURN AROUND
- REAL TIME PROCESS TRACKING & REPORTING
- EMERGENCY EXCHANGE PROGRAM CAN BE SAME DAY
- ALL PUMPS HOT TESTED AND WARRANTIED
- ON-SITE CNC FOR CYLINDERS