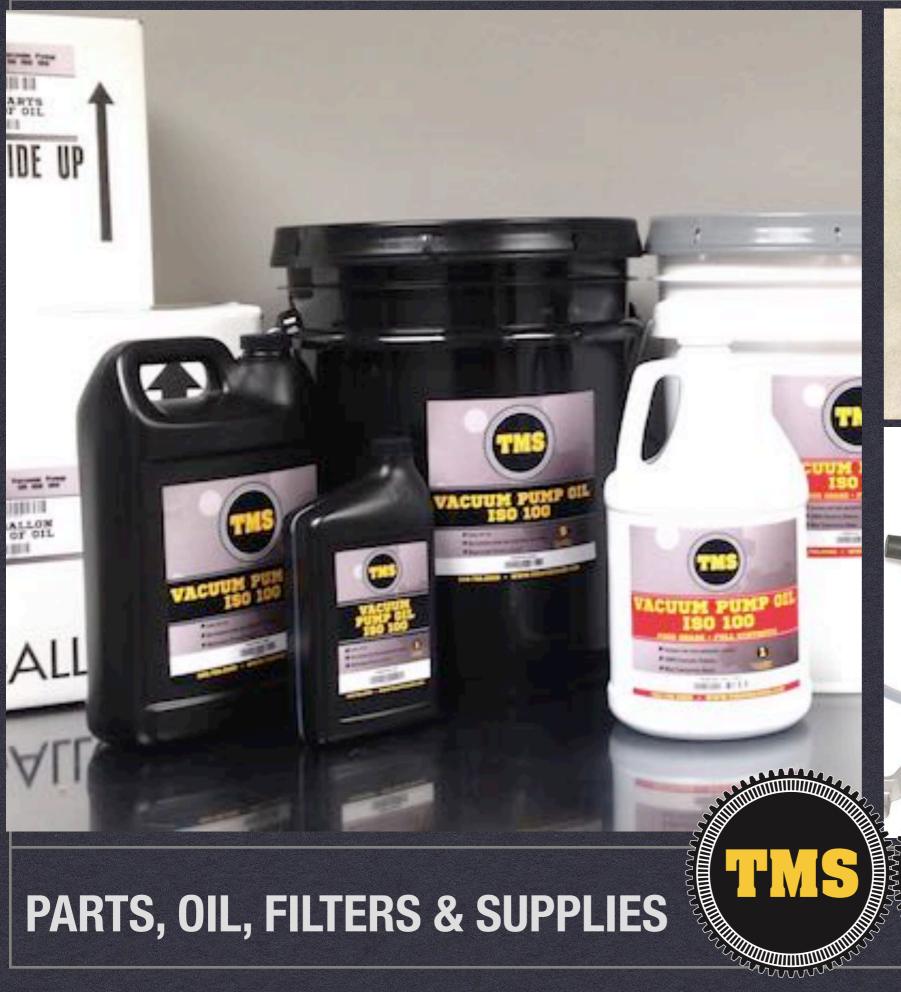

### ISO 100 - 30WT NON DETERGENT & ISO 100 - 30WT SYNTHETIC FOOD GRADE

- LONG LIFE OIL
- LOW VAPOR PRESSURE
- OUTSTANDING WEAR & CORROSION PROTECTION
- LOW OPERATING TEMP FOOD GRADE
- TOTES
- 55 GALLON
- 5 GALLON

Specifications, Approvals & Recommendations.

ISO 6743-3A-DVC

For a full listing of equipment approvals and recommendations, please consult Technical Data Sheet

| Properties           |        |          | Method     | Vacuum Pump Oil |
|----------------------|--------|----------|------------|-----------------|
| ISO Viscosity Grade  |        |          | ISO 3448   | 100             |
| Kinematic Viscosity  | @40°C  | ۵t       | ASTM D445  | 108             |
| Kinematic Viscosity  | @100°C | ďt       | ASTM D445  | 11.8            |
| Density              | @15℃   | kg/m3    | ASTM D1298 | 882             |
| Flash POint COC      |        | °C       | ASTM D92   | 265             |
| Pour Point           |        | °C       | ASTM D97   | -9              |
| Neutralisation value |        | mg KOH/g | ASTM D947  | <0.04           |
| Ash, sulphated       |        | %        | DIN 51575  | <0.01           |

TMS VACUUM OIL PRODUCTS

- •YES, TMS FILTERS CAN MAKE A DIFFERENCE IN FOR YOUR EQUIPMENT PERFORMANCE
- •TMS OIL FILTERS

TMS VACUUM FILTERS

•TMS EXHAUST FILTERS