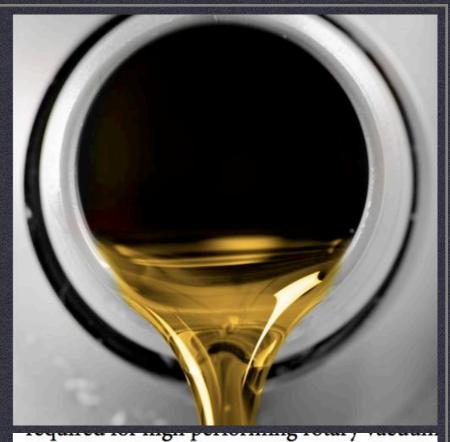

### ISO 100 - 30WT NON DETERGENT & ISO 100 - 30WT SYNTHETIC FOOD GRADE

- LONG LIFE OIL
- LOW VAPOR PRESSURE
- OUTSTANDING WEAR & CORROSION PROTECTION
- LOW OPERATING TEMP FOOD GRADE
- TOTES
- 55 GALLON
- 5 GALLON

Specifications, Approvals & Recommendations.

ISO 6743-3A-DVC

For a full listing of equipment approvals and recommendations, please consult Technical Data Sheet

| Properties           |        |          | Method     | Vacuum Pump Oil |
|----------------------|--------|----------|------------|-----------------|
| ISO Viscosity Grade  |        |          | ISO 3448   | 100             |
| Kinematic Viscosity  | @40°C  | ۵t       | ASTM D445  | 108             |
| Kinematic Viscosity  | @100°C | ďt       | ASTM D445  | 11.8            |
| Density              | @15℃   | kg/m3    | ASTM D1298 | 882             |
| Flash POint COC      |        | °C       | ASTM D92   | 265             |
| Pour Point           |        | °C       | ASTM D97   | -9              |
| Neutralisation value |        | mg KOH/g | ASTM D947  | <0.04           |
| Ash, sulphated       |        | %        | DIN 51575  | <0.01           |