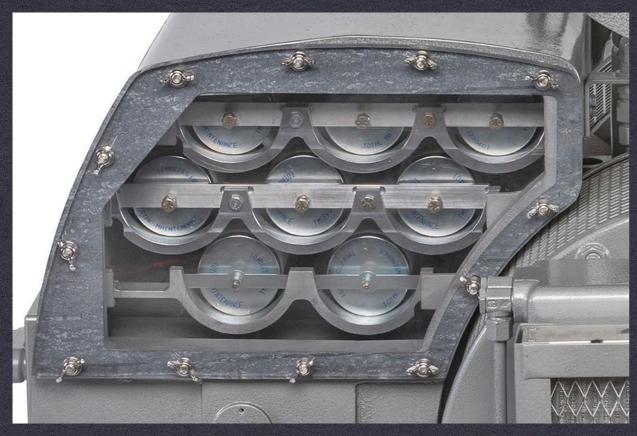

TMS VACUUM OIL PRODUCTS

- •YES, TMS FILTERS CAN MAKE A DIFFERENCE IN FOR YOUR EQUIPMENT PERFORMANCE
- •TMS OIL FILTERS

TMS VACUUM FILTERS

•TMS EXHAUST FILTERS