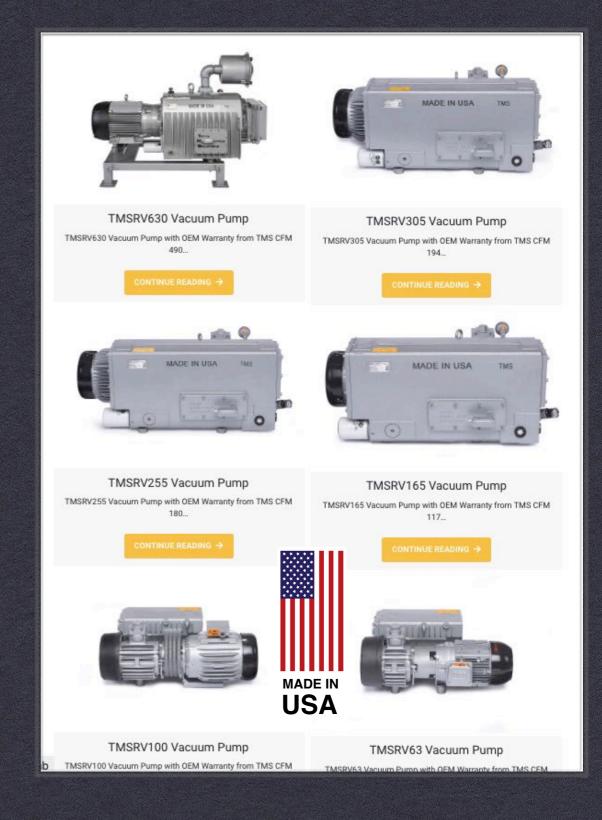

## FULL SPECTRUM VACUUM LINE

- ALL MADE-IN-USA
- SOLID STEEL USA PRODUCTS
- ALL SOURCED WITH SUPPLIERS W/IN 250 MILES
- 8 SIZES
- INDUSTRY LEADING INNOVATIONS
- COMPETITIVE LEAD TIMES
- SPEC'D & INSTALLED IN 3RD PARTY OEM PRODUCT LINES