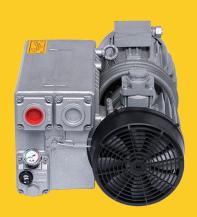

## TIMSRV63 & TIMSRV100

OEM: TMSRV63 | CFM 41 | HP 3 OEM: TMSRV100 | CFM 65 | HP 5

## Rotors made from solid USA steel vs. cast steel

(longer life/more uniform for better balance)

**USA** made Baldor motor to TMS specs

One-piece lip seal cartridge vs. two

Billet aluminum motor mount vs. cast aluminum (reduces oxidation)