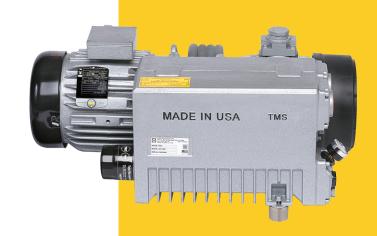

## TIMSRV63 & TIMSRV100

OEM: TMSRV63 | CFM 41 | HP 3 OEM: TMSRV100 | CFM 65 | HP 5

## Rotors made from solid USA steel vs. cast steel

(longer life/more uniform for better balance)

**USA** made Baldor motor to TMS specs

One-piece lip seal cartridge vs. two

Billet aluminum motor mount vs. cast aluminum (reduces oxidation)

Metal oil lines and fittings vs. plastic

- Substantially longer life between rebuilds USA Steel and Aluminum
- ▶ More durable material than used by competitors USA vs Import
- Interior oil return float with fewer parts to fail
- Trade in your old pump for credit towards a new TMS 'Made in the USA' pump