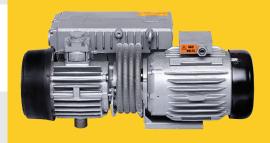

## TIMSRV63 & TIMSRV100

OEM: TMSRV63 | CFM 41 | HP 3 OEM: TMSRV100 | CFM 65 | HP 5

## Rotors made from solid USA steel vs. cast steel

(longer life/more uniform for better balance)

**USA** made Baldor motor to TMS specs

One-piece lip seal cartridge vs. two

Billet aluminum motor mount vs. cast aluminum (reduces oxidation)