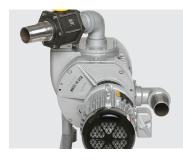

## TIMSRL 1000 Rotary Lobe Booster

OEM: TMS-RL 1000 | CFM 765 | HP 5

Innovative state-of-the-art quick change coupling, which means no need to remove the motor to change the coupler element.

No more lubricating shaft-seal with oil cup required.