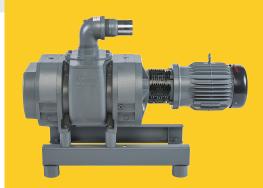

## TIMSRL 1000 Rotary Lobe Booster

OEM: TMS-RL 1000 | CFM 765 | HP 5

Innovative state-of-the-art quick change coupling, which means no need to remove the motor to change the coupler element.

No more lubricating shaft-seal with oil cup required.