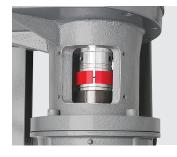

## TIMSRL 1000 Rotary Lobe Booster

OEM: TMS-RL 1000 | CFM 765 | HP 5

Innovative state-of-the-art quick change coupling, which means no need to remove the motor to change the coupler element.

No more lubricating shaft-seal with oil cup required.

- More durable material than used by competitors USA vs Import
- No contamination through oil cup greatly reduces failures
- TMS can retrofit your current Busch booster with our new motor mount, including our quick change coupler and new state-of-the-art seal that no longer requires lubrication
- Trade in your old pump for credit towards a new TMS 'Made in the USA' pump