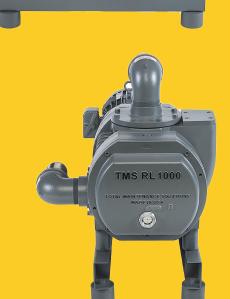

## TIMSRL 1000 Rotary Lobe Booster

OEM: TMS-RL 1000 | CFM 765 | HP 5

Innovative state-of-the-art quick change coupling, which means no need to remove the motor to change the coupler element.

No more lubricating shaft-seal with oil cup required.