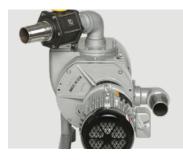

## **Rotary Lobe Booster**

OEM: TMS-RL 1500 | CFM 1,060 | HP 7.5 OEM: TMS-RL 2000 | CFM 1,530 | HP 10

Innovative state-of-the-art quick change coupling, which means no need to remove the motor to change the coupler element.