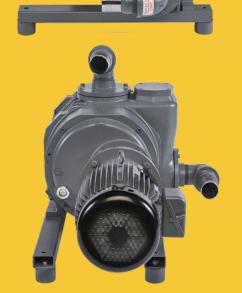

## **Rotary Lobe Booster**

OEM: TMS-RL 1500 | CFM 1,060 | HP 7.5 OEM: TMS-RL 2000 | CFM 1,530 | HP 10

Innovative state-of-the-art quick change coupling, which means no need to remove the motor to change the coupler element.