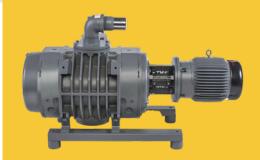

## **Rotary Lobe Booster**

OEM: TMS-RL 1500 | CFM 1,060 | HP 7.5 OEM: TMS-RL 2000 | CFM 1,530 | HP 10

Innovative state-of-the-art quick change coupling, which means no need to remove the motor to change the coupler element.