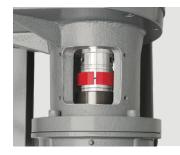

## **Rotary Lobe Booster**

OEM: TMS-RL 1500 | CFM 1,060 | HP 7.5 OEM: TMS-RL 2000 | CFM 1,530 | HP 10

Innovative state-of-the-art quick change coupling, which means no need to remove the motor to change the coupler element.

No more lubricating shaft-seal with oil cup required.

- More durable material than used by competitors USA vs Import
- No contamination through oil cup greatly reduces failures
- TMS can retrofit your current Busch booster with our new motor mount, including our quick change coupler and new state-of-the-art seal that no longer requires lubrication
- Trade in your old pump for credit towards a new TMS 'Made in the USA' pump