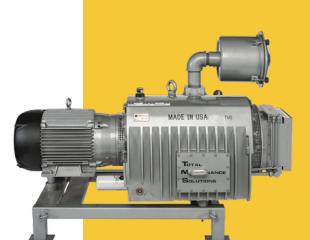

## TMS RV-630 Vacuum Pump

Rotary Vane Vacuum Pump OEM: TMS-RV 630 | CFM 490 | HP 25

One-piece lip seal cartridge vs. two

Billet aluminum vs. cast aluminum for the dam wall (reduces metal fatigue)

Metal oil lines and fittings vs. plastic

## **Total Maintenance Solutions**

We stock all your vacuum and booster replacement parts, filters, and oil. Order by 2pm and ships same day.