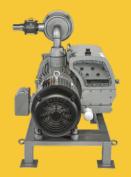

## TMS RV-630 Vacuum Pump

Rotary Vane Vacuum Pump OEM: TMS-RV 630 | CFM 490 | HP 25

One-piece lip seal cartridge vs. two

Billet aluminum vs. cast aluminum for the dam wall (reduces metal fatigue)

Metal oil lines and fittings vs. plastic