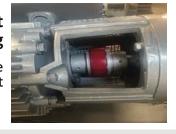

## TMS RV-630 Vacuum Pump

Rotary Vane Vacuum Pump OEM: TMS-RV 630 | CFM 490 | HP 25

One-piece lip seal cartridge vs. two

Billet aluminum vs. cast aluminum for the dam wall (reduces metal fatigue)

Metal oil lines and fittings vs. plastic

## Innovative, state-of-the-art quick change coupling

No need to remove the motor to change the coupler element

Made in USA steel rotors with industry leading tolerances More uniform for better balance and longer life