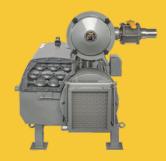

## TMS RV-630 Vacuum Pump

Rotary Vane Vacuum Pump OEM: TMS-RV 630 | CFM 490 | HP 25

One-piece lip seal cartridge vs. two

Billet aluminum vs. cast aluminum for the dam wall (reduces metal fatigue)

Metal oil lines and fittings vs. plastic

Billet aluminum exhaust filter hangers vs. cast aluminum (reduces metal fatigue)

7075 aerospace aluminum exhaust valves vs plastic (less deterioration)