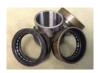

## TMS RV-630 Vacuum Pump

Rotary Vane Vacuum Pump OEM: TMS-RV 630 | CFM 490 | HP 25

One-piece lip seal cartridge vs. two

Billet aluminum vs. cast aluminum for the dam wall (reduces metal fatigue)

Metal oil lines and fittings vs. plastic