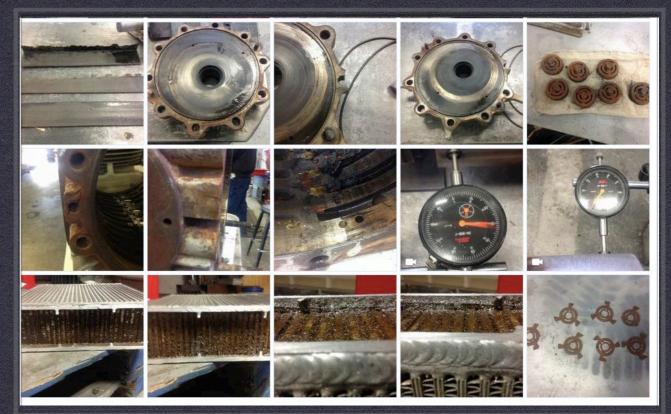

# RECONDITIONED PUMPS & REPAIRS

- STANDARD BASE REPAIR PRICING PER MODEL
- QUOTE EACH REPAIR UPON TEAR DOWN AND INSPECTION
- ONLINE PHOTO GALLERY FROM TEAR DOWN
- 2-3 WEEK TURN AROUND
- REAL TIME PROCESS TRACKING & REPORTING
- EMERGENCY EXCHANGE PROGRAM CAN BE SAME DAY
- ALL PUMPS HOT TESTED AND WARRANTIED
- ON-SITE CNC FOR CYLINDERS