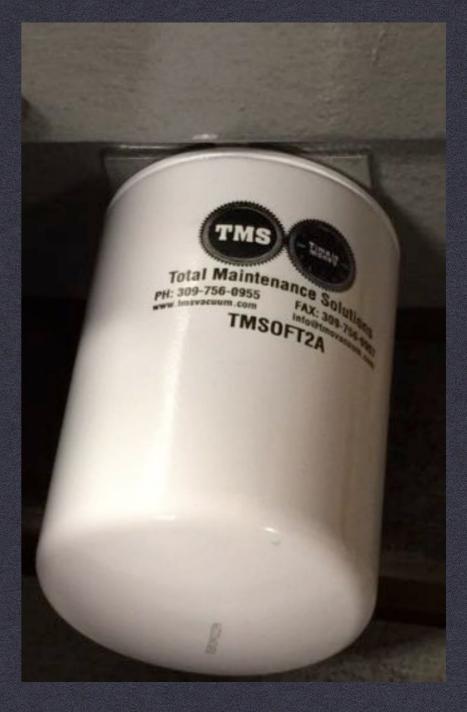

TMS VACUUM OIL PRODUCTS

- •YES, TMS FILTERS CAN MAKE A DIFFERENCE IN FOR YOUR EQUIPMENT PERFORMANCE
- •TMS OIL FILTERS
- •TMS EXHAUST FILTERS