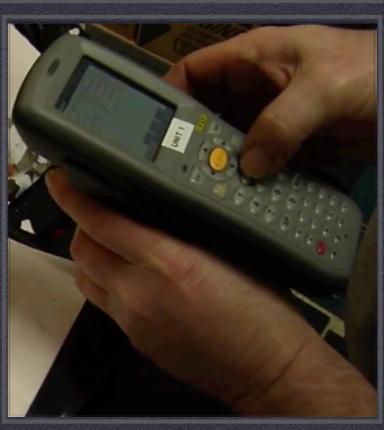

# RECONDITIONED PUMPS & REPAIRS

- STANDARD BASE REPAIR PRICING PER MODEL
- QUOTE EACH REPAIR UPON TEAR DOWN AND INSPECTION
- ONLINE PHOTO GALLERY FROM TEAR DOWN
- 2-3 WEEK TURN AROUND
- REAL TIME PROCESS TRACKING & REPORTING
- EMERGENCY EXCHANGE PROGRAM CAN BE SAME DAY
- ALL PUMPS HOT TESTED AND WARRANTIED
- ON-SITE CNC FOR CYLINDERS