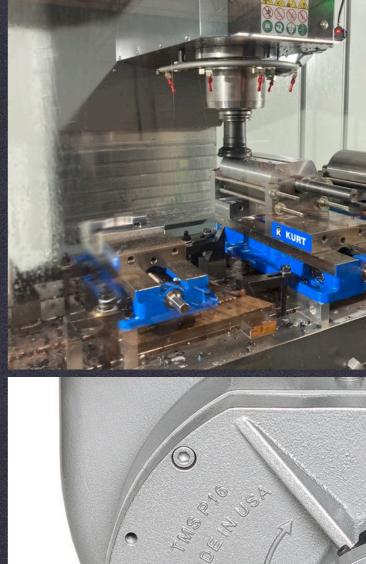

## **FACILITY**

- 75,000 SF
- SALES & SUPPORT
- PARTS & INVENTORY
- REPAIR & MANUFACTURING
- SANDBLASTING & PAINTING
- FABRICATION & MACHINING
- SHIPPING & RECEIVING

# RECONDITIONED PUMPS & REPAIRS

- STANDARD BASE REPAIR PRICING PER MODEL
- QUOTE EACH REPAIR UPON TEAR DOWN AND INSPECTION
- ONLINE PHOTO GALLERY FROM TEAR DOWN
- 2-3 WEEK TURN AROUND
- REAL TIME PROCESS TRACKING & REPORTING
- EMERGENCY EXCHANGE PROGRAM CAN BE SAME DAY
- ALL PUMPS HOT TESTED AND WARRANTIED
- ON-SITE CNC FOR CYLINDERS