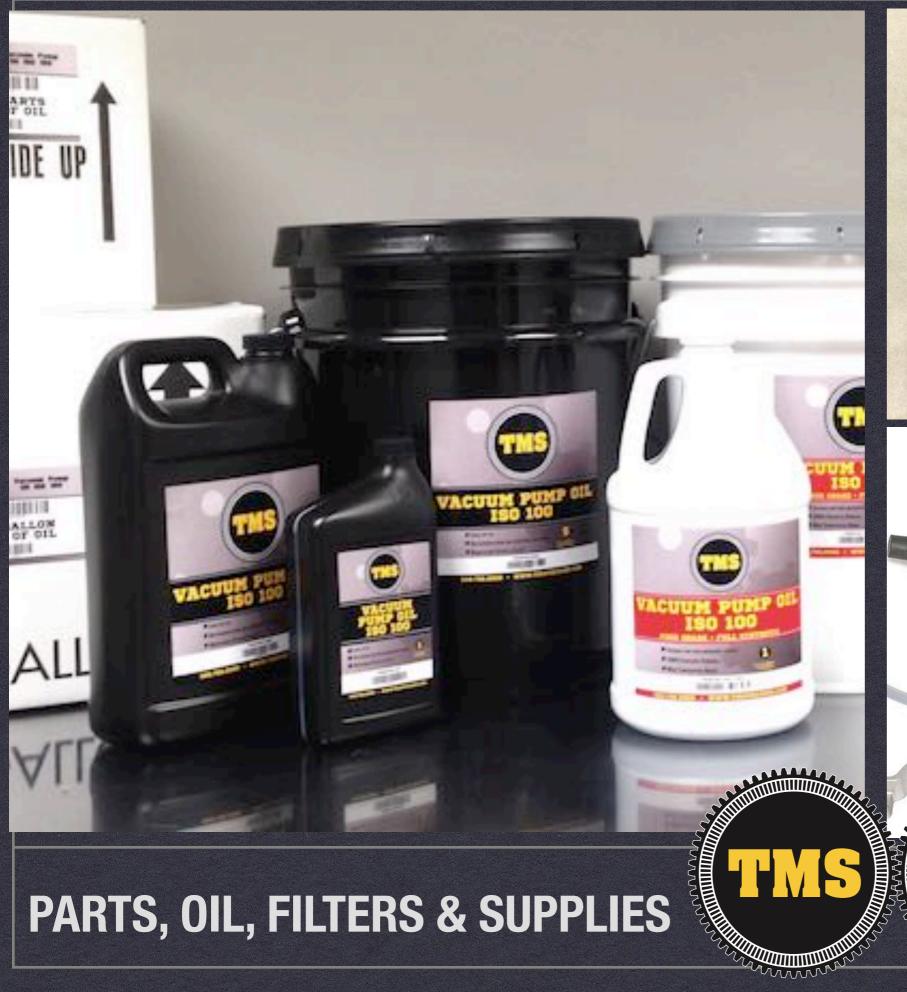

#### ISO 100 - 30WT NON DETERGENT & ISO 100 - 30WT SYNTHETIC FOOD GRADE

- LONG LIFE OIL
- LOW VAPOR PRESSURE
- OUTSTANDING WEAR & CORROSION PROTECTION
- LOW OPERATING TEMP FOOD GRADE
- TOTES
- 55 GALLON
- 5 GALLON