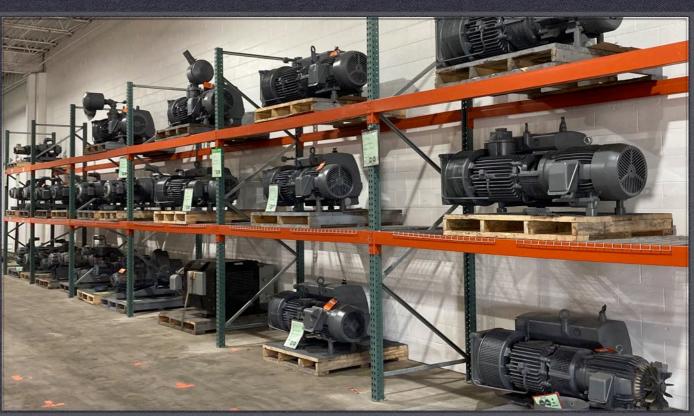

# RECONDITIONED PUMPS & REPAIRS

- STANDARD BASE REPAIR PRICING PER MODEL
- QUOTE EACH REPAIR UPON TEAR DOWN AND INSPECTION
- ONLINE PHOTO GALLERY FROM TEAR DOWN
- 2-3 WEEK TURN AROUND
- REAL TIME PROCESS TRACKING & REPORTING
- EMERGENCY EXCHANGE PROGRAM CAN BE SAME DAY
- ALL PUMPS HOT TESTED AND WARRANTIED
- ON-SITE CNC FOR CYLINDERS