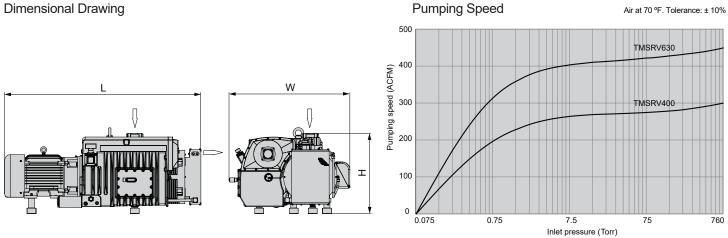

## **Rotary Vane Vacuum Pumps** TMSRV400-630

**Dimensional Drawing** 

| Technical Data                         | UOM    | TMSRV400         | TMSRV630         |
|----------------------------------------|--------|------------------|------------------|
| Max. pumping speed                     | ACFM   | 305              | 455              |
| Ultimate pressure                      | Torr   | 0.075            | 0.075            |
| Nominal motor rating                   | HP     | 15               | 25               |
| Power consumption at 75 Torr           | HP     | 13.4             | 20.0             |
| Power consumption at ultimate pressure | HP     | 7.5              | 10.7             |
| Nominal motor speed                    | RPM    | 1150             | 1150             |
| Sound level (ISO 2151)                 | dB(A)  | 79               | 79               |
| Oil capacity                           | Qts.   | 14               | 16               |
| Approximate weight                     | Lbs.   | 1084             | 1527             |
| Dimensions (L x W x H)                 | inches | 54 ½ x 40 x 28 ½ | 69 ¼ x 41 x 28 ½ |
| Gas inlet                              | NPT    | 3"               | 3"               |

All performance data is based on ambient conditions of 14.7 PSIA and 70 °F, and has a tolerance of ± 10%.

Learn more by scanning here or contacting us at info@tmsvacuum.com Trust the TMS Difference. | tmsvacuum.com