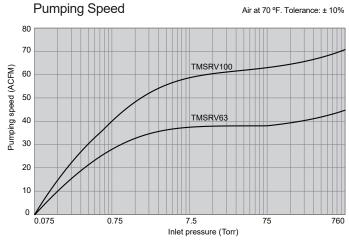

## **Rotary Vane Vacuum Pumps**

TMSRV63-100

**Dimensional Drawing** 

| Technical Data                         | UOM    | TMSRV63               | TMSRV100         |
|----------------------------------------|--------|-----------------------|------------------|
| Max. pumping speed                     | ACFM   | 45                    | 71               |
| Ultimate pressure                      | Torr   | 0.075                 | 0.075            |
| Nominal motor rating                   | HP     | 3                     | 5                |
| Power consumption at 75 Torr           | HP     | 2                     | 3.2              |
| Power consumption at ultimate pressure | HP     | 1.1                   | 2                |
| Nominal motor speed                    | RPM    | 1800                  | 1800             |
| Sound level (ISO 2151)                 | dB(A)  | 66                    | 68               |
| Oil capacity                           | Qts.   | 2                     | 2                |
| Approximate weight                     | Lbs.   | 172                   | 198              |
| Dimensions (L x W x H)                 | inches | 27 ¼ x 18 5% x 12 1/8 | 29 ¼ x 18 % x 12 |
| Gas inlet                              | NPT    | 1 1/4" / 1 1/4"       | 1 1/4" / 1 1/4"  |

All performance data is based on ambient conditions of 14.7 PSIA and 70  $^{\circ}$ F, and has a tolerance of  $\pm$  10%.