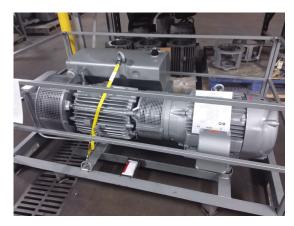

By using the TMS Exchange Program your broken pump is exchanged for the remanufactured pump, and you pay only for the repairs needed to bring your old pump back to OEM specs. You save on-site labor, and shipping costs, where applicable.